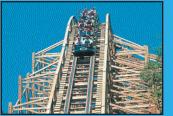

## **SCREAMIN EAGLE**

The one-time Guiness World Record holder soars down a three quarter wooden track at speeds up to 62 mph, climbing 110 feet and racing through drops of 91 feet and 87 feet. Ride duration is 2 minutes, 30 seconds.