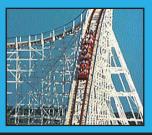

## **SCREAMIN EAGLE**

The one-time Guiness World Record holder soars down a three quarter wooden track at speeds up to 62 mph, climbing 110 feet and racing through drops of 91 feet and 87 feet. Ride duration is 2 minutes, 30 seconds.